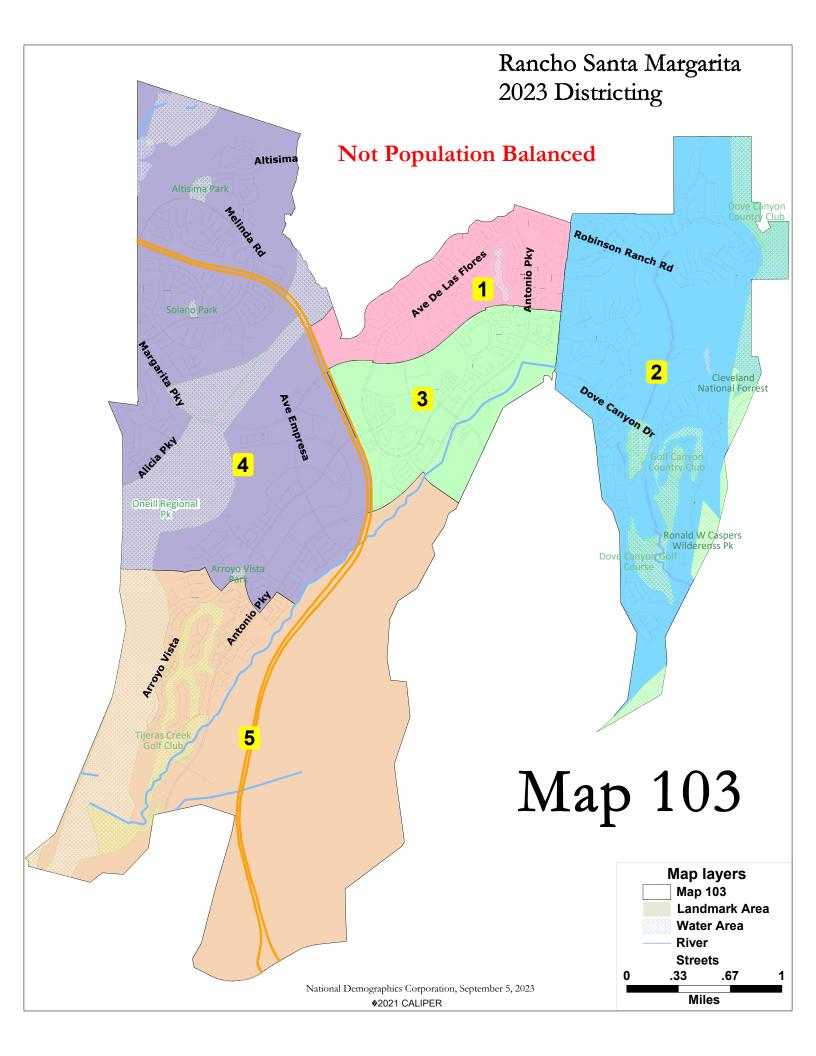

| Deviation   %   E                                                                                                                                                                                                                                                                                                                                                                                                                                                                                                                                                                                                                                                                                                                                                                                                                                                                                                                                                                                                                                                                                                                                                                                                                                                                                                                                                                                                                                                                                                                                                                                                                                                                                                                                                                                                                                                                                                                                                                                                                                                                                                            |                      |            |              |              |              |            |            |
|------------------------------------------------------------------------------------------------------------------------------------------------------------------------------------------------------------------------------------------------------------------------------------------------------------------------------------------------------------------------------------------------------------------------------------------------------------------------------------------------------------------------------------------------------------------------------------------------------------------------------------------------------------------------------------------------------------------------------------------------------------------------------------------------------------------------------------------------------------------------------------------------------------------------------------------------------------------------------------------------------------------------------------------------------------------------------------------------------------------------------------------------------------------------------------------------------------------------------------------------------------------------------------------------------------------------------------------------------------------------------------------------------------------------------------------------------------------------------------------------------------------------------------------------------------------------------------------------------------------------------------------------------------------------------------------------------------------------------------------------------------------------------------------------------------------------------------------------------------------------------------------------------------------------------------------------------------------------------------------------------------------------------------------------------------------------------------------------------------------------------|----------------------|------------|--------------|--------------|--------------|------------|------------|
| Deviation   %   E                                                                                                                                                                                                                                                                                                                                                                                                                                                                                                                                                                                                                                                                                                                                                                                                                                                                                                                                                                                                                                                                                                                                                                                                                                                                                                                                                                                                                                                                                                                                                                                                                                                                                                                                                                                                                                                                                                                                                                                                                                                                                                            |                      | 1          | 2            | 3            | 4            | 5          | Tota       |
| Total Pop                                                                                                                                                                                                                                                                                                                                                                                                                                                                                                                                                                                                                                                                                                                                                                                                                                                                                                                                                                                                                                                                                                                                                                                                                                                                                                                                                                                                                                                                                                                                                                                                                                                                                                                                                                                                                                                                                                                                                                                                                                                                                                                    | otal Pop             | 9,591      | 9,261        | 9,575        | 14,450       | 5,123      | 48,00      |
| Total Pop  **N                                                                                                                                                                                                                                                                                                                                                                                                                                                                                                                                                                                                                                                                                                                                                                                                                                                                                                                                                                                                                                                                                                                                                                                                                                                                                                                                                                                                                                                                                                                                                                                                                                                                                                                                                                                                                                                                                                                                                                                                                                                                                                               | on from ideal        | -9         | -339         | -25          | 4,850        | -4,477     | 9,327      |
| Total Pop                                                                                                                                                                                                                                                                                                                                                                                                                                                                                                                                                                                                                                                                                                                                                                                                                                                                                                                                                                                                                                                                                                                                                                                                                                                                                                                                                                                                                                                                                                                                                                                                                                                                                                                                                                                                                                                                                                                                                                                                                                                                                                                    | Deviation            | -0.09%     | -3.53%       | -0.26%       | 50.52%       | -46.64%    | 97.16      |
| Total Pop                                                                                                                                                                                                                                                                                                                                                                                                                                                                                                                                                                                                                                                                                                                                                                                                                                                                                                                                                                                                                                                                                                                                                                                                                                                                                                                                                                                                                                                                                                                                                                                                                                                                                                                                                                                                                                                                                                                                                                                                                                                                                                                    | % Hisp               | 25.6%      | 15%          | 31%          | 17%          | 18%        | 21%        |
| Citizen Voting Age Pop  Citizen Voting Age Pop  Voter Registration (Nov 2020)  Voter Turnout (Nov 2020)  Voter Turnout (Nov 2018)  Voter Turnout (Nov 2018)  Voter Turnout (Nov 2018)  Asia  Filipin  NH  NH  NH  NH  NH  NH  ACS Pop. Est.  Age  ag  Immigration  anguage spoken at home  asi  ott  Language Fluency  Education (among those age 25+)  Gradu  Child in Household  Pct of Pop. Age 16+  en  inco  incor                                                                                                                                                                                                                                                                                                                                                                                                                                                                                                                                                                                                                                                                                                                                                                                                                                                                                                                                                                                                                                                                                                                                                                                                                                                                                                                                                                                                                                                                                                                                                                                                                                                                                                      | NH White             | 55%        | 68%          | 49%          | 58%          | 61%        | 58%        |
| Citizen Voting Age Pop   % N   % N   % Asia   % Spani   % Spani   % N   % Spani   % N   % N   % N   % N   % N   % N   % N   % N   % N   % N   % N   % N   % N   % N   % N   % N   % N   % N   % N   % N   % N   % N   % N   % N   % N   % N   % N   % N   % N   % N   % N   % N   % N   % N   % N   % N   % N   % N   % N   % N   % N   % N   % N   % N   % N   % N   % N   % N   % N   % N   % N   % N   % N   % N   % N   % N   % N   % N   % N   % N   % N   % N   % N   % N   % N   % N   % N   % N   % N   % N   % N   % N   % N   % N   % N   % N   % N   % N   % N   % N   % N   % N   % N   % N   % N   % N   % N   % N   % N   % N   % N   % N   % N   % N   % N   % N   % N   % N   % N   % N   % N   % N   % N   % N   % N   % N   % N   % N   % N   % N   % N   % N   % N   % N   % N   % N   % N   % N   % N   % N   % N   % N   % N   % N   % N   % N   % N   % N   % N   % N   % N   % N   % N   % N   % N   % N   % N   % N   % N   % N   % N   % N   % N   % N   % N   % N   % N   % N   % N   % N   % N   % N   % N   % N   % N   % N   % N   % N   % N   % N   % N   % N   % N   % N   % N   % N   % N   % N   % N   % N   % N   % N   % N   % N   % N   % N   % N   % N   % N   % N   % N   % N   % N   % N   % N   % N   % N   % N   % N   % N   % N   % N   % N   % N   % N   % N   % N   % N   % N   % N   % N   % N   % N   % N   % N   % N   % N   % N   % N   % N   % N   % N   % N   % N   % N   % N   % N   % N   % N   % N   % N   % N   % N   % N   % N   % N   % N   % N   % N   % N   % N   % N   % N   % N   % N   % N   % N   % N   % N   % N   % N   % N   % N   % N   % N   % N   % N   % N   % N   % N   % N   % N   % N   % N   % N   % N   % N   % N   % N   % N   % N   % N   % N   % N   % N   % N   % N   % N   % N   % N   % N   % N   % N   % N   % N   % N   % N   % N   % N   % N   % N   % N   % N   % N   % N   % N   % N   % N   % N   % N   % N   % N   % N   % N   % N   % N   % N   % N   % N   % N   % N   % N   % N   % N   % N   % N   % N   % N   % N   % N   % N   % N   % N   % N   % N   % N   % N   % N   % N   % N   % N   % N   % N   % N   % N   % N   % N    | NH Black             | 2%         | 1%           | 2%           | 2%           | 3%         | 2%         |
| Citizen Voting Age Pop                                                                                                                                                                                                                                                                                                                                                                                                                                                                                                                                                                                                                                                                                                                                                                                                                                                                                                                                                                                                                                                                                                                                                                                                                                                                                                                                                                                                                                                                                                                                                                                                                                                                                                                                                                                                                                                                                                                                                                                                                                                                                                       | an-American          | 13%        | 12%          | 13%          | 18%          | 14%        | 15%        |
| Citizen Voting Age Pop         % N           % N         % Asia           Woter Registration (Nov 2020)         % Spani           % Filipir         % NH           % Spani         % Filipir           % NH         % Spani           % Spani         % Spani           % NH         % NH           % Spani         % Spani           % Spani         % NH           % Spani         % NH           % Spani         % NH           % Spani         % Spani           % Spani         % Spani           % Spani         % NH           % Asia         % Filipir           % NH         % NH           ACS Pop. Est.         at           Age         ag           ag         ag           Immigration         as           anguage spoken at home         s           Education (among those age 25+)         Speaks Eng. "I           Child in Household         chilc           Pct of Pop. Age 16+         en           inco         inco                                                                                                                                                                                                                                                                                                                                                                                                                                                                                                                                                                                                                                                                                                                                                                                                                                                                                                                                                                                                                                                                                                                                                                                  | Total                | 6,512      | 6,974        | 5,924        | 10,274       | 3,566      | 33,25      |
| Wolfer Registration (Nov 2020)   Wolfer Registration (Nov 2018)   Wolfer Registration (Nov 2018)  | % Hisp               | 18%        | 11%          | 23%          | 18%          | 15%        | 17%        |
| Wasia                                                                                                                                                                                                                                                                                                                                                                                                                                                                                                                                                                                                                                                                                                                                                                                                                                                                                                                                                                                                                                                                                                                                                                                                                                                                                                                                                                                                                                                                                                                                                                                                                                                                                                                                                                                                                                                                                                                                                                                                                                                                                                                        | NH White             | 66%        | 79%          | 63%          | 64%          | 66%        | 68%        |
| Woter Registration (Nov 2020)                                                                                                                                                                                                                                                                                                                                                                                                                                                                                                                                                                                                                                                                                                                                                                                                                                                                                                                                                                                                                                                                                                                                                                                                                                                                                                                                                                                                                                                                                                                                                                                                                                                                                                                                                                                                                                                                                                                                                                                                                                                                                                | NH Black             | 2%         | 2%           | 4%           | 2%           | 2%         | 2%         |
| Woter Registration (Nov 2020)                                                                                                                                                                                                                                                                                                                                                                                                                                                                                                                                                                                                                                                                                                                                                                                                                                                                                                                                                                                                                                                                                                                                                                                                                                                                                                                                                                                                                                                                                                                                                                                                                                                                                                                                                                                                                                                                                                                                                                                                                                                                                                | ian/Pac.Isl.         | 13%        | 7%           | 10%          | 14%          | 17%        | 12%        |
| We spani                                                                                                                                                                                                                                                                                                                                                                                                                                                                                                                                                                                                                                                                                                                                                                                                                                                                                                                                                                                                                                                                                                                                                                                                                                                                                                                                                                                                                                                                                                                                                                                                                                                                                                                                                                                                                                                                                                                                                                                                                                                                                                                     | Total                | 5,966      | 7,190        | 5,151        | 9,972        | 3,269      | 31,54      |
| Voter Registration (Nov 2020)         % Asia % Filipir % NH           % Spani         % Asia % Spani           % NH         % Spani           % Spani         % NH           % NH         % NH           % Spani         % NH           % Spani         % NH           % Spani         % Spani           % NH         % NH           % NH         % NH           % NH         % Immigration           Immigration         immigration           Language spoken at home         ss           Language Fluency         Speaks Eng. "Immigration           Education (among those age 25+)         Speaks Eng. "Immigration           Child in Household         child           Pct of Pop. Age 16+         en           inco         inco                                                                                                                                                                                                                                                                                                                                                                                                                                                                                                                                                                                                                                                                                                                                                                                                                                                                                                                                                                                                                                                                                                                                                                                                                                                                                                                                                                                    | atino est.           | 18%        | 10%          | 21%          | 13%          | 14%        | 15%        |
| (Nov 2020)                                                                                                                                                                                                                                                                                                                                                                                                                                                                                                                                                                                                                                                                                                                                                                                                                                                                                                                                                                                                                                                                                                                                                                                                                                                                                                                                                                                                                                                                                                                                                                                                                                                                                                                                                                                                                                                                                                                                                                                                                                                                                                                   | ish-Surnamed         | 17%        | 9%           | 19%          | 12%          | 13%        | 13%        |
| % Filipin   % NH   % N   % N   % N   % Spani   % Spani   % Spani   % Spani   % NH   % N   % NH   % | n-Surnamed           | 4%         | 5%           | 4%           | 7%           | 6%         | 6%         |
| We have a continuated in the continuation of | no-Surnamed          | 2%         | 1%           | 2%           | 1%           | 1%         | 1%         |
| Woter Turnout (Nov 2020)   % Asia   % Filipir   % NH   % NH   % Spani   % Spani   % NH   % NH   % Spani   % NH   %  | I White est.         | 73%        | 82%          | 68%          | 75%          | 75%        | 75%        |
| W L   W Spani   W Asia   W Filipir   W NH   W Spani   W Spani   W Asia   W Filipir   W NH   W Spani   W  | NH Black             | 3%         | 3%           | 6%           | 3%           | 4%         | 3%         |
| W Spani                                                                                                                                                                                                                                                                                                                                                                                                                                                                                                                                                                                                                                                                                                                                                                                                                                                                                                                                                                                                                                                                                                                                                                                                                                                                                                                                                                                                                                                                                                                                                                                                                                                                                                                                                                                                                                                                                                                                                                                                                                                                                                                      | Total                | 5,260      | 6,515        | 4,459        | 8,996        | 2,939      | 28,10      |
| W Spani                                                                                                                                                                                                                                                                                                                                                                                                                                                                                                                                                                                                                                                                                                                                                                                                                                                                                                                                                                                                                                                                                                                                                                                                                                                                                                                                                                                                                                                                                                                                                                                                                                                                                                                                                                                                                                                                                                                                                                                                                                                                                                                      | atino est.           | 18%        | 10%          | 20%          | 13%          | 14%        | 149        |
| Voter Turnout (Nov 2020)                                                                                                                                                                                                                                                                                                                                                                                                                                                                                                                                                                                                                                                                                                                                                                                                                                                                                                                                                                                                                                                                                                                                                                                                                                                                                                                                                                                                                                                                                                                                                                                                                                                                                                                                                                                                                                                                                                                                                                                                                                                                                                     | ish-Surnamed         | 16%        | 9%           | 18%          | 12%          | 13%        | 139        |
| We Filipir   We NH   We NH   We NH   We NH   We Spani   We Spani   We Spani   We Spani   We NH   We  | n-Surnamed           | 4%         | 5%           | 4%           | 7%           | 6%         | 5%         |
| White   Whit | no-Surnamed          | 4%         | 5%           | 4%           | 7%           | 6%         | 5%         |
| We have a continuation of the continuation o | White est.           | 74%        | 83%          | 69%          | 75%          | 75%        | 769        |
| % L                                                                                                                                                                                                                                                                                                                                                                                                                                                                                                                                                                                                                                                                                                                                                                                                                                                                                                                                                                                                                                                                                                                                                                                                                                                                                                                                                                                                                                                                                                                                                                                                                                                                                                                                                                                                                                                                                                                                                                                                                                                                                                                          | NH Black             | 3%         | 4%           | 6%           | 3%           | 4%         | 4%         |
| W L   % Spani   % Asia   % Filipir   % NH   % NH  | Total                | 3,649      |              |              | _            |            |            |
| W Spani                                                                                                                                                                                                                                                                                                                                                                                                                                                                                                                                                                                                                                                                                                                                                                                                                                                                                                                                                                                                                                                                                                                                                                                                                                                                                                                                                                                                                                                                                                                                                                                                                                                                                                                                                                                                                                                                                                                                                                                                                                                                                                                      | atino est.           | 24%        | 4,922<br>13% | 3,051<br>29% | 6,292<br>17% | 2,167      | 20,0       |
| Voter Turnout (Nov 2018)                                                                                                                                                                                                                                                                                                                                                                                                                                                                                                                                                                                                                                                                                                                                                                                                                                                                                                                                                                                                                                                                                                                                                                                                                                                                                                                                                                                                                                                                                                                                                                                                                                                                                                                                                                                                                                                                                                                                                                                                                                                                                                     |                      |            |              | 17%          |              | 16%        | 129        |
| We Filipin   We Filipin   We Filipin   We NH   We NH |                      | 14%        | 8%           |              | 11%          | 11%        |            |
| % NH    |                      | 3%         | 4%           | 4%           | 6%           | 5%         | 5%         |
| Memory   Memory                                                                                                                                                                                                                                                                                                                                                                                                                                                                                                                                                                                                                                                                                                                                                                                                                                                                                                                                                                                                                                                                                                                                                                                                                                                                                                                                                                                                                                                                                                                                                                                                                                                                                                                                                                                                                                                                                                                                                                                                                                                                                                              | no-Surnamed          | 1%         | 1%           | 2%           | 1%           | 1%         | 1%         |
| ACS Pop. Est.  Age                                                                                                                                                                                                                                                                                                                                                                                                                                                                                                                                                                                                                                                                                                                                                                                                                                                                                                                                                                                                                                                                                                                                                                                                                                                                                                                                                                                                                                                                                                                                                                                                                                                                                                                                                                                                                                                                                                                                                                                                                                                                                                           | White est.           | 77%        | 84%          | 70%          | 78%          | 78%        | 789        |
| Age ag                                                                                                                                                                                                                                                                                                                                                                                                                                                                                                                                                                                                                                                                                                                                                                                                                                                                                                                                                                                                                                                                                                                                                                                                                                                                                                                                                                                                                                                                                                                                                                                                                                                                                                                                                                                                                                                                                                                                                                                                                                                                                                                       | l Black est.         | 3%         | 3%           | 5%           | 3%           | 4%         | 3%         |
| Age         ag           ag         ag           Immigration         imm           nat         e           s         as           ott         ott           Language Fluency         Speaks Eng. "l           Education         b           (among those age 25+)         gradu           Child in Household         child           Pct of Pop. Age 16+         en           inco         inco                                                                                                                                                                                                                                                                                                                                                                                                                                                                                                                                                                                                                                                                                                                                                                                                                                                                                                                                                                                                                                                                                                                                                                                                                                                                                                                                                                                                                                                                                                                                                                                                                                                                                                                              | Total                | 9,402      | 8,936        | 8,713        | 15,363       | 5,681      | 48,0       |
| ag   imm   nat                                                                                                                                                                                                                                                                                                                                                                                                                                                                                                                                                                                                                                                                                                                                                                                                                                                                                                                                                                                                                                                                                                                                                                                                                                                                                                                                                                                                                                                                                                                                                                                                                                                                                                                                                                                                                                                                                                                                                                                                                                                                                                               | ge0-19               | 26%        | 23%          | 26%          | 29%          | 27%        | 269        |
| Immigration                                                                                                                                                                                                                                                                                                                                                                                                                                                                                                                                                                                                                                                                                                                                                                                                                                                                                                                                                                                                                                                                                                                                                                                                                                                                                                                                                                                                                                                                                                                                                                                                                                                                                                                                                                                                                                                                                                                                                                                                                                                                                                                  | ge20-60              | 59%        | 53%          | 56%          | 57%          | 56%        | 569        |
| Immigration                                                                                                                                                                                                                                                                                                                                                                                                                                                                                                                                                                                                                                                                                                                                                                                                                                                                                                                                                                                                                                                                                                                                                                                                                                                                                                                                                                                                                                                                                                                                                                                                                                                                                                                                                                                                                                                                                                                                                                                                                                                                                                                  | e60plus              | 15%        | 26%          | 18%          | 14%          | 17%        | 189        |
| Language spoken at home  S  as  ott  Language Fluency  Speaks Eng. "I  Education (among those age 25+)  Child in Household  Pct of Pop. Age 16+  inco  incor                                                                                                                                                                                                                                                                                                                                                                                                                                                                                                                                                                                                                                                                                                                                                                                                                                                                                                                                                                                                                                                                                                                                                                                                                                                                                                                                                                                                                                                                                                                                                                                                                                                                                                                                                                                                                                                                                                                                                                 | migrants             | 23%        | 11%          | 20%          | 18%          | 22%        | 189        |
| anguage spoken at home  asi ott  Language Fluency Speaks Eng. "I  Education (among those age 25+)  Child in Household Pct of Pop. Age 16+ inco incor                                                                                                                                                                                                                                                                                                                                                                                                                                                                                                                                                                                                                                                                                                                                                                                                                                                                                                                                                                                                                                                                                                                                                                                                                                                                                                                                                                                                                                                                                                                                                                                                                                                                                                                                                                                                                                                                                                                                                                         | turalized            | 58%        | 75%          | 67%          | 62%          | 48%        | 619        |
| Language spoken at home  as  ott  Language Fluency  Speaks Eng. "I  Education (among those age 25+)  Child in Household  Pct of Pop. Age 16+  inco incor                                                                                                                                                                                                                                                                                                                                                                                                                                                                                                                                                                                                                                                                                                                                                                                                                                                                                                                                                                                                                                                                                                                                                                                                                                                                                                                                                                                                                                                                                                                                                                                                                                                                                                                                                                                                                                                                                                                                                                     | english              | 74%        | 85%          | 71%          | 80%          | 71%        | 779        |
| Language Fluency  Speaks Eng. "I  Education (among those age 25+)  Child in Household  Pct of Pop. Age 16+  inco incor                                                                                                                                                                                                                                                                                                                                                                                                                                                                                                                                                                                                                                                                                                                                                                                                                                                                                                                                                                                                                                                                                                                                                                                                                                                                                                                                                                                                                                                                                                                                                                                                                                                                                                                                                                                                                                                                                                                                                                                                       | panish               | 13%        | 5%           | 18%          | 9%           | 14%        | 119        |
| Language Fluency  Education (among those age 25+)  Child in Household  Pct of Pop. Age 16+  inco incor                                                                                                                                                                                                                                                                                                                                                                                                                                                                                                                                                                                                                                                                                                                                                                                                                                                                                                                                                                                                                                                                                                                                                                                                                                                                                                                                                                                                                                                                                                                                                                                                                                                                                                                                                                                                                                                                                                                                                                                                                       | ian-lang             | 4%         | 3%           | 5%           | 6%           | 10%        | 5%         |
| Education (among those age 25+)  Child in Household  Pct of Pop. Age 16+  inco incor                                                                                                                                                                                                                                                                                                                                                                                                                                                                                                                                                                                                                                                                                                                                                                                                                                                                                                                                                                                                                                                                                                                                                                                                                                                                                                                                                                                                                                                                                                                                                                                                                                                                                                                                                                                                                                                                                                                                                                                                                                         | her lang             | 9%         | 5%           | 6%           | 5%           | 4%         | 6%         |
| Education (among those age 25+)  Child in Household child  Pct of Pop. Age 16+  inco  incor                                                                                                                                                                                                                                                                                                                                                                                                                                                                                                                                                                                                                                                                                                                                                                                                                                                                                                                                                                                                                                                                                                                                                                                                                                                                                                                                                                                                                                                                                                                                                                                                                                                                                                                                                                                                                                                                                                                                                                                                                                  | Less than Very Well" | 8%         | 3%           | 10%          | 5%           | 7%         | 6%         |
| (among those age 25+)  Gradu  Child in Household child  Pct of Pop. Age 16+  inco  incor                                                                                                                                                                                                                                                                                                                                                                                                                                                                                                                                                                                                                                                                                                                                                                                                                                                                                                                                                                                                                                                                                                                                                                                                                                                                                                                                                                                                                                                                                                                                                                                                                                                                                                                                                                                                                                                                                                                                                                                                                                     | is-grad              | 49%        | 39%          | 49%          | 45%          | 45%        | 45%        |
| Child in Household child Pct of Pop. Age 16+ en inco                                                                                                                                                                                                                                                                                                                                                                                                                                                                                                                                                                                                                                                                                                                                                                                                                                                                                                                                                                                                                                                                                                                                                                                                                                                                                                                                                                                                                                                                                                                                                                                                                                                                                                                                                                                                                                                                                                                                                                                                                                                                         | achelor              | 31%        | 39%          | 32%          | 35%          | 32%        | 349        |
| Pct of Pop. Age 16+ en inco                                                                                                                                                                                                                                                                                                                                                                                                                                                                                                                                                                                                                                                                                                                                                                                                                                                                                                                                                                                                                                                                                                                                                                                                                                                                                                                                                                                                                                                                                                                                                                                                                                                                                                                                                                                                                                                                                                                                                                                                                                                                                                  | uatedegree           | 15%        | 21%          | 10%          | 15%          | 19%        | 169        |
| Pct of Pop. Age 16+ en inco                                                                                                                                                                                                                                                                                                                                                                                                                                                                                                                                                                                                                                                                                                                                                                                                                                                                                                                                                                                                                                                                                                                                                                                                                                                                                                                                                                                                                                                                                                                                                                                                                                                                                                                                                                                                                                                                                                                                                                                                                                                                                                  | d-under18            | 35%        | 32%          | 35%          | 44%          | 42%        | 389        |
| inco                                                                                                                                                                                                                                                                                                                                                                                                                                                                                                                                                                                                                                                                                                                                                                                                                                                                                                                                                                                                                                                                                                                                                                                                                                                                                                                                                                                                                                                                                                                                                                                                                                                                                                                                                                                                                                                                                                                                                                                                                                                                                                                         | nployed              | 77%        | 68%          | 72%          | 75%          | 70%        | 739        |
| incor                                                                                                                                                                                                                                                                                                                                                                                                                                                                                                                                                                                                                                                                                                                                                                                                                                                                                                                                                                                                                                                                                                                                                                                                                                                                                                                                                                                                                                                                                                                                                                                                                                                                                                                                                                                                                                                                                                                                                                                                                                                                                                                        | me 0-25k             | 9%         | 5%           | 10%          | 5%           | 2%         | 7%         |
|                                                                                                                                                                                                                                                                                                                                                                                                                                                                                                                                                                                                                                                                                                                                                                                                                                                                                                                                                                                                                                                                                                                                                                                                                                                                                                                                                                                                                                                                                                                                                                                                                                                                                                                                                                                                                                                                                                                                                                                                                                                                                                                              | me 25-50k            | 8%         | 7%           | 21%          | 3%           | 6%         | 9%         |
|                                                                                                                                                                                                                                                                                                                                                                                                                                                                                                                                                                                                                                                                                                                                                                                                                                                                                                                                                                                                                                                                                                                                                                                                                                                                                                                                                                                                                                                                                                                                                                                                                                                                                                                                                                                                                                                                                                                                                                                                                                                                                                                              | me 50-75k            | 18%        | 6%           | 13%          | 6%           | 10%        | 119        |
|                                                                                                                                                                                                                                                                                                                                                                                                                                                                                                                                                                                                                                                                                                                                                                                                                                                                                                                                                                                                                                                                                                                                                                                                                                                                                                                                                                                                                                                                                                                                                                                                                                                                                                                                                                                                                                                                                                                                                                                                                                                                                                                              | ne 75-200k           | 46%        | 34%          | 45%          | 46%          | 54%        | 449        |
|                                                                                                                                                                                                                                                                                                                                                                                                                                                                                                                                                                                                                                                                                                                                                                                                                                                                                                                                                                                                                                                                                                                                                                                                                                                                                                                                                                                                                                                                                                                                                                                                                                                                                                                                                                                                                                                                                                                                                                                                                                                                                                                              | e 200k-plus          | 18%        | 50%          | 11%          | 40%          | 28%        | 309        |
|                                                                                                                                                                                                                                                                                                                                                                                                                                                                                                                                                                                                                                                                                                                                                                                                                                                                                                                                                                                                                                                                                                                                                                                                                                                                                                                                                                                                                                                                                                                                                                                                                                                                                                                                                                                                                                                                                                                                                                                                                                                                                                                              |                      |            |              |              |              |            |            |
|                                                                                                                                                                                                                                                                                                                                                                                                                                                                                                                                                                                                                                                                                                                                                                                                                                                                                                                                                                                                                                                                                                                                                                                                                                                                                                                                                                                                                                                                                                                                                                                                                                                                                                                                                                                                                                                                                                                                                                                                                                                                                                                              | gle family           | 69%        | 92%          | 49%          | 83%          | 15%        | 749        |
| Housing Stats                                                                                                                                                                                                                                                                                                                                                                                                                                                                                                                                                                                                                                                                                                                                                                                                                                                                                                                                                                                                                                                                                                                                                                                                                                                                                                                                                                                                                                                                                                                                                                                                                                                                                                                                                                                                                                                                                                                                                                                                                                                                                                                | Ilti-family          | 31%        | 10%          | 51%          | 17%          | 15%        | 269        |
|                                                                                                                                                                                                                                                                                                                                                                                                                                                                                                                                                                                                                                                                                                                                                                                                                                                                                                                                                                                                                                                                                                                                                                                                                                                                                                                                                                                                                                                                                                                                                                                                                                                                                                                                                                                                                                                                                                                                                                                                                                                                                                                              | rented               | 31%<br>69% | 12%<br>88%   | 53%<br>47%   | 21%<br>79%   | 17%<br>83% | 289<br>729 |